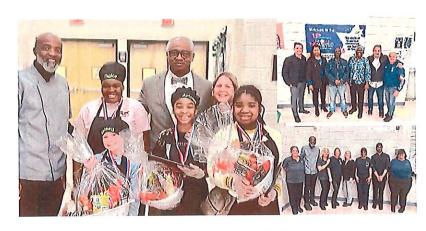

#### 1. School 1 Performance

Alexandra Gonzalez, Assistant Principal at School 1, introduced kindergarten students who read a book they created through their words and artwork about why their teachers are special. She thanked Dr. Poteat, Dr. Carcamo, Mr. Shaw, and the dedicated Board of Education, parents, and teachers for their ongoing support.

#### 2. TOY Recognition

The Winslow Township Board of Education is pleased to recognize the following teachers as recipients of the Teacher of the Year Award for their respective buildings:

| School # 1 | Tina Douglas       | School # 5    | Chloe Yelle      |
|------------|--------------------|---------------|------------------|
| School # 2 | Michele DeStefano  | School # 6    | Michelle Shipley |
| School #3  | Terry Schultz-Ford | Middle School | Allyson Sinatra  |
| School #4  | Erica McKechney    | High School   | Norman Ingram    |

Dr. Poteat thanked the teachers of the Winslow Township School District and introduced the Winslow Township School District Teacher of the Year. Congratulations to Mr. Norman Ingram, 2025 Teacher of the Year!